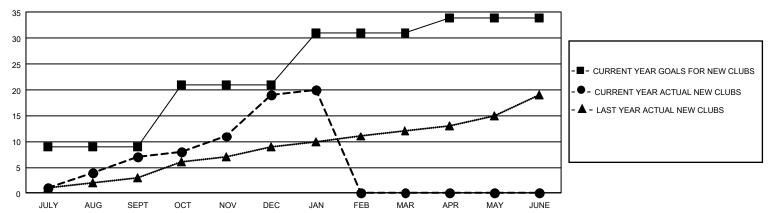

## GMT Constitutional Area 5 - K, Group K

REPORT DOES NOT INCLUDE CLUBS IN UNDISTRICTED AREAS.

| Clubs         |               |             |               | Members               |                        |                         |                                                    |  |
|---------------|---------------|-------------|---------------|-----------------------|------------------------|-------------------------|----------------------------------------------------|--|
|               | RESULTS FOR   | R 2020-2021 |               | RESULTS FOR 2020-2021 |                        |                         |                                                    |  |
| QUARTER       | NEW CLUB GOAL | NEW CLUBS   | DROPPED CLUBS | QUARTER MEME          | BER GROWTH NET<br>GOAL | MEMBER GROWTH<br>ACTUAL | DROPPED<br>MEMBERS ACTUAL<br>(including transfers) |  |
| JULY/AUG/SEPT | 27            | 7           | 10            | JULY/AUG/SEPT         | 1115                   | 1,291                   | 907                                                |  |
| OCT/NOV/DEC   | 36            | 12          | 4             | OCT/NOV/DEC           | 1285                   | 1,302                   | 1,040                                              |  |
| JAN/FEB/MAR   | 30            | 1           | 0             | JAN/FEB/MAR           | 1235                   | 179                     | 64                                                 |  |
| APR/MAY/JUNE  | 9             | 0           | 0             | APR/MAY/JUNE          | 735                    | 0                       | 0                                                  |  |

## GOALS AND ACTUAL NEW CLUBS CUMULATIVE