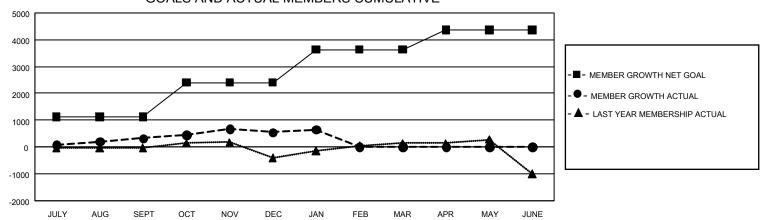

## GMT Constitutional Area 5 - K, Group K

REPORT DOES NOT INCLUDE CLUBS IN UNDISTRICTED AREAS.

| Clubs         |               |             |               | Members               |                        |                         |                                                    |  |
|---------------|---------------|-------------|---------------|-----------------------|------------------------|-------------------------|----------------------------------------------------|--|
|               | RESULTS FOR   | R 2020-2021 |               | RESULTS FOR 2020-2021 |                        |                         |                                                    |  |
| QUARTER       | NEW CLUB GOAL | NEW CLUBS   | DROPPED CLUBS | QUARTER MEME          | BER GROWTH NET<br>GOAL | MEMBER GROWTH<br>ACTUAL | DROPPED<br>MEMBERS ACTUAL<br>(including transfers) |  |
| JULY/AUG/SEPT | 27            | 7           | 10            | JULY/AUG/SEPT         | 1115                   | 1,291                   | 907                                                |  |
| OCT/NOV/DEC   | 36            | 12          | 4             | OCT/NOV/DEC           | 1285                   | 1,302                   | 1,040                                              |  |
| JAN/FEB/MAR   | 30            | 1           | 0             | JAN/FEB/MAR           | 1235                   | 179                     | 64                                                 |  |
| APR/MAY/JUNE  | 9             | 0           | 0             | APR/MAY/JUNE          | 735                    | 0                       | 0                                                  |  |

## GOALS AND ACTUAL MEMBERS CUMULATIVE

| DROPPED CLUBS: 14 |       | 533 CLUBS OF 851 ADDED 1 OR MORE | GENDER DISTRIBUTION             |                 |       |
|-------------------|-------|----------------------------------|---------------------------------|-----------------|-------|
|                   |       | NEW MEMBERS                      | MALE                            | 18,850 (69.40%) |       |
|                   |       |                                  | FEMALE                          | 8,310 (30.60%)  |       |
| DROPPED MEMBERS   |       |                                  |                                 |                 |       |
| DECEASED          | 32    | CLICK HERE FOR CUMULATIVE        | TOTAL FAMILY UNIT MEMBERS       |                 | 4,103 |
| CLUB CANCELLED 0  |       | MEMBERSHIP DATA                  |                                 |                 | 0.400 |
| OTHER             | 1,979 | ·                                | FAMILY MEMBERS PAYING HALF DUES |                 | 2,422 |
| TOTAL             | 2,011 |                                  |                                 |                 |       |